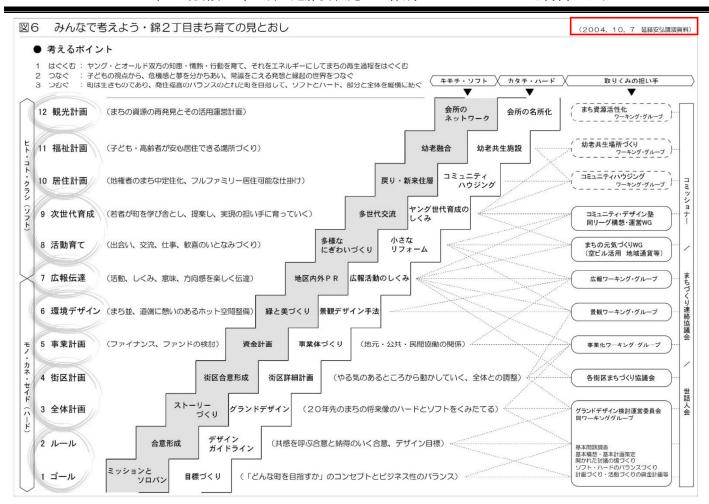

#### 錦二丁目まちづくり20年の到達点と今後に向け、設立時のロードマップをふりかえる

---2004年の当会設立時に故・延藤安弘先生が作成したロードマップを再掲します--